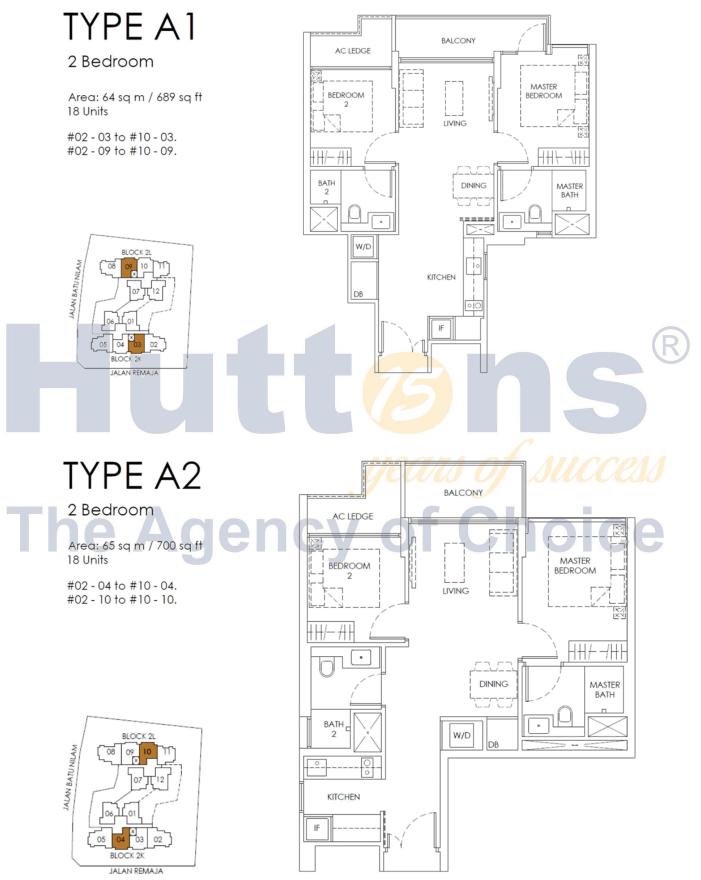

## UNIT MIX BREAKDOWN

| Unit Type | Units                              | Est Strata Area<br>(sqm)                                                                   | Est Strata<br>Area (sqft)                                                                                                                                                                                                                                 | Share<br>Value                                                                                                                                                                                                                                                                                      | %                                                                                                                                                                                                                                                                                                                                                                                                                                                                                                          |
|-----------|------------------------------------|--------------------------------------------------------------------------------------------|-----------------------------------------------------------------------------------------------------------------------------------------------------------------------------------------------------------------------------------------------------------|-----------------------------------------------------------------------------------------------------------------------------------------------------------------------------------------------------------------------------------------------------------------------------------------------------|------------------------------------------------------------------------------------------------------------------------------------------------------------------------------------------------------------------------------------------------------------------------------------------------------------------------------------------------------------------------------------------------------------------------------------------------------------------------------------------------------------|
| A1        | 18                                 | 64                                                                                         | 689                                                                                                                                                                                                                                                       | 6                                                                                                                                                                                                                                                                                                   | 16.70<br>%                                                                                                                                                                                                                                                                                                                                                                                                                                                                                                 |
| A2        | 18                                 | 65                                                                                         | 700                                                                                                                                                                                                                                                       | 6                                                                                                                                                                                                                                                                                                   | 16.70<br>%                                                                                                                                                                                                                                                                                                                                                                                                                                                                                                 |
| A3        | 9                                  | 65                                                                                         | 700                                                                                                                                                                                                                                                       | 6                                                                                                                                                                                                                                                                                                   | 8.30%                                                                                                                                                                                                                                                                                                                                                                                                                                                                                                      |
| A4        | 18                                 | 72                                                                                         | 776                                                                                                                                                                                                                                                       | 6                                                                                                                                                                                                                                                                                                   | 16.70<br>%                                                                                                                                                                                                                                                                                                                                                                                                                                                                                                 |
| A4-P      | 18                                 | 72                                                                                         | 776                                                                                                                                                                                                                                                       | 6                                                                                                                                                                                                                                                                                                   | 16.70<br>%                                                                                                                                                                                                                                                                                                                                                                                                                                                                                                 |
| B1        | 27                                 | 88                                                                                         | 948                                                                                                                                                                                                                                                       | 6                                                                                                                                                                                                                                                                                                   | 25.00<br>%                                                                                                                                                                                                                                                                                                                                                                                                                                                                                                 |
| TOTAL     | 108                                | 19                                                                                         |                                                                                                                                                                                                                                                           |                                                                                                                                                                                                                                                                                                     | 100%                                                                                                                                                                                                                                                                                                                                                                                                                                                                                                       |
|           |                                    |                                                                                            |                                                                                                                                                                                                                                                           |                                                                                                                                                                                                                                                                                                     |                                                                                                                                                                                                                                                                                                                                                                                                                                                                                                            |
|           | A1<br>A2<br>A3<br>A4<br>A4-P<br>B1 | A1     18       A2     18       A3     9       A4     18       A4-P     18       B1     27 | Unit Type         Units         (sqm)           A1         18         64           A2         18         65           A3         9         65           A4         18         72           B1         27         88           TOTAL         108         1 | Unit Type         Units         (sqm)         Area (sqff)           A1         18         64         689           A2         18         65         700           A3         9         65         700           A4         18         72         776           B1         27         88         948 | Unit Type         Units         (sqm)         Area (sqff)         Value           A1         18         64         689         6           A2         18         65         700         6           A3         9         65         700         6           A4         18         72         776         6           A4-P         18         72         776         6           B1         27         88         948         6           TOTAL         108         108         108         108         108 |