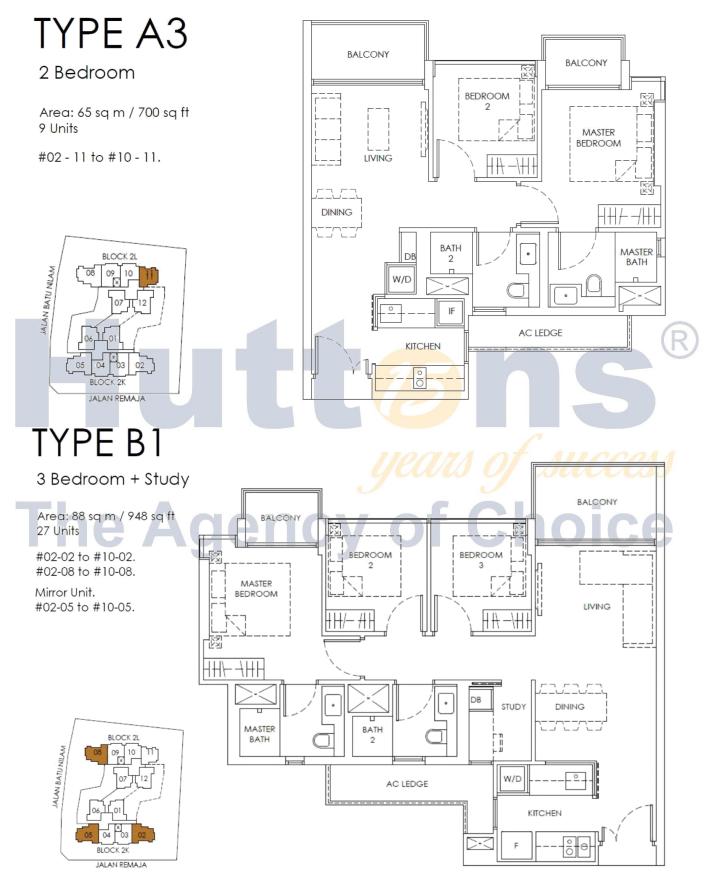

## UNIT MIX BREAKDOWN

| Unit Type | Units                              | Est Strata Area<br>(sqm)                                                                   | Est Strata<br>Area (sqft)                                                                                                                                                                                                                                 | Share<br>Value                                                                                                                                                                                                                                                                                      | %                                                                                                                                                                                                                                                                                                                                                                                                                                                                                                          |
|-----------|------------------------------------|--------------------------------------------------------------------------------------------|-----------------------------------------------------------------------------------------------------------------------------------------------------------------------------------------------------------------------------------------------------------|-----------------------------------------------------------------------------------------------------------------------------------------------------------------------------------------------------------------------------------------------------------------------------------------------------|------------------------------------------------------------------------------------------------------------------------------------------------------------------------------------------------------------------------------------------------------------------------------------------------------------------------------------------------------------------------------------------------------------------------------------------------------------------------------------------------------------|
| A1        | 18                                 | 64                                                                                         | 689                                                                                                                                                                                                                                                       | 6                                                                                                                                                                                                                                                                                                   | 16.70<br>%                                                                                                                                                                                                                                                                                                                                                                                                                                                                                                 |
| A2        | 18                                 | 65                                                                                         | 700                                                                                                                                                                                                                                                       | 6                                                                                                                                                                                                                                                                                                   | 16.70<br>%                                                                                                                                                                                                                                                                                                                                                                                                                                                                                                 |
| A3        | 9                                  | 65                                                                                         | 700                                                                                                                                                                                                                                                       | 6                                                                                                                                                                                                                                                                                                   | 8.30%                                                                                                                                                                                                                                                                                                                                                                                                                                                                                                      |
| A4        | 18                                 | 72                                                                                         | 776                                                                                                                                                                                                                                                       | 6                                                                                                                                                                                                                                                                                                   | 16.70<br>%                                                                                                                                                                                                                                                                                                                                                                                                                                                                                                 |
| A4-P      | 18                                 | 72                                                                                         | 776                                                                                                                                                                                                                                                       | 6                                                                                                                                                                                                                                                                                                   | 16.70<br>%                                                                                                                                                                                                                                                                                                                                                                                                                                                                                                 |
| B1        | 27                                 | 88                                                                                         | 948                                                                                                                                                                                                                                                       | 6                                                                                                                                                                                                                                                                                                   | 25.00<br>%                                                                                                                                                                                                                                                                                                                                                                                                                                                                                                 |
| TOTAL     | 108                                | 19                                                                                         |                                                                                                                                                                                                                                                           |                                                                                                                                                                                                                                                                                                     | 100%                                                                                                                                                                                                                                                                                                                                                                                                                                                                                                       |
|           |                                    |                                                                                            |                                                                                                                                                                                                                                                           |                                                                                                                                                                                                                                                                                                     |                                                                                                                                                                                                                                                                                                                                                                                                                                                                                                            |
|           | A1<br>A2<br>A3<br>A4<br>A4-P<br>B1 | A1     18       A2     18       A3     9       A4     18       A4-P     18       B1     27 | Unit Type         Units         (sqm)           A1         18         64           A2         18         65           A3         9         65           A4         18         72           B1         27         88           TOTAL         108         1 | Unit Type         Units         (sqm)         Area (sqff)           A1         18         64         689           A2         18         65         700           A3         9         65         700           A4         18         72         776           B1         27         88         948 | Unit Type         Units         (sqm)         Area (sqff)         Value           A1         18         64         689         6           A2         18         65         700         6           A3         9         65         700         6           A4         18         72         776         6           A4-P         18         72         776         6           B1         27         88         948         6           TOTAL         108         108         108         108         108 |