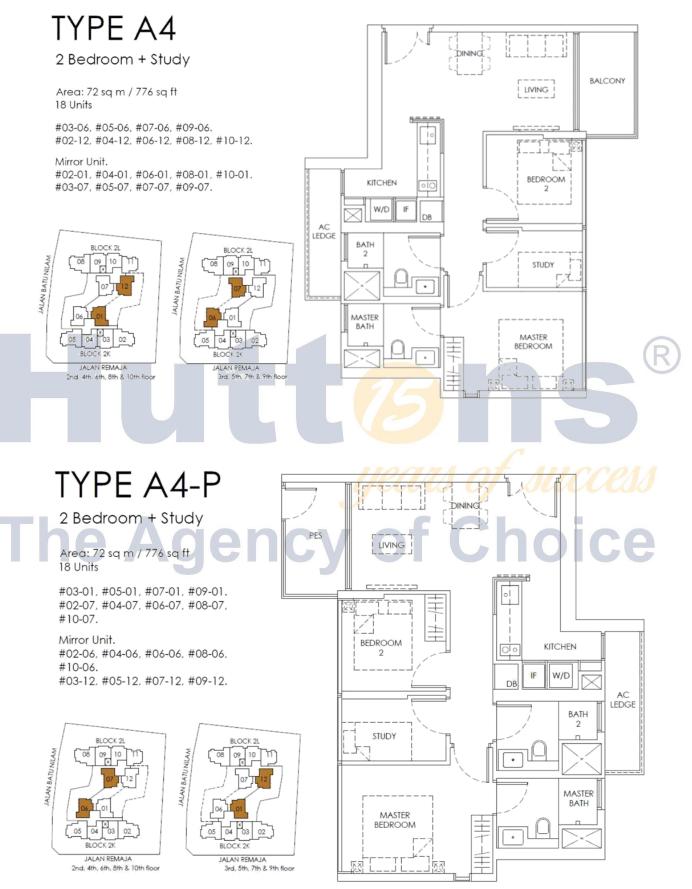

## UNIT MIX BREAKDOWN

| Unit Type | Units                              | Est Strata Area<br>(sqm)                                                                   | Est Strata<br>Area (sqft)                                                                                                                                                                                                                                 | Share<br>Value                                                                                                                                                                                                                                                                                      | %                                                                                                                                                                                                                                                                                                                                                                                                                                                                                                          |
|-----------|------------------------------------|--------------------------------------------------------------------------------------------|-----------------------------------------------------------------------------------------------------------------------------------------------------------------------------------------------------------------------------------------------------------|-----------------------------------------------------------------------------------------------------------------------------------------------------------------------------------------------------------------------------------------------------------------------------------------------------|------------------------------------------------------------------------------------------------------------------------------------------------------------------------------------------------------------------------------------------------------------------------------------------------------------------------------------------------------------------------------------------------------------------------------------------------------------------------------------------------------------|
| A1        | 18                                 | 64                                                                                         | 689                                                                                                                                                                                                                                                       | 6                                                                                                                                                                                                                                                                                                   | 16.70<br>%                                                                                                                                                                                                                                                                                                                                                                                                                                                                                                 |
| A2        | 18                                 | 65                                                                                         | 700                                                                                                                                                                                                                                                       | 6                                                                                                                                                                                                                                                                                                   | 16.70<br>%                                                                                                                                                                                                                                                                                                                                                                                                                                                                                                 |
| A3        | 9                                  | 65                                                                                         | 700                                                                                                                                                                                                                                                       | 6                                                                                                                                                                                                                                                                                                   | 8.30%                                                                                                                                                                                                                                                                                                                                                                                                                                                                                                      |
| A4        | 18                                 | 72                                                                                         | 776                                                                                                                                                                                                                                                       | 6                                                                                                                                                                                                                                                                                                   | 16.70<br>%                                                                                                                                                                                                                                                                                                                                                                                                                                                                                                 |
| A4-P      | 18                                 | 72                                                                                         | 776                                                                                                                                                                                                                                                       | 6                                                                                                                                                                                                                                                                                                   | 16.70<br>%                                                                                                                                                                                                                                                                                                                                                                                                                                                                                                 |
| B1        | 27                                 | 88                                                                                         | 948                                                                                                                                                                                                                                                       | 6                                                                                                                                                                                                                                                                                                   | 25.00<br>%                                                                                                                                                                                                                                                                                                                                                                                                                                                                                                 |
| TOTAL     | 108                                | 19                                                                                         |                                                                                                                                                                                                                                                           |                                                                                                                                                                                                                                                                                                     | 100%                                                                                                                                                                                                                                                                                                                                                                                                                                                                                                       |
|           |                                    |                                                                                            |                                                                                                                                                                                                                                                           |                                                                                                                                                                                                                                                                                                     |                                                                                                                                                                                                                                                                                                                                                                                                                                                                                                            |
|           | A1<br>A2<br>A3<br>A4<br>A4-P<br>B1 | A1     18       A2     18       A3     9       A4     18       A4-P     18       B1     27 | Unit Type         Units         (sqm)           A1         18         64           A2         18         65           A3         9         65           A4         18         72           B1         27         88           TOTAL         108         1 | Unit Type         Units         (sqm)         Area (sqff)           A1         18         64         689           A2         18         65         700           A3         9         65         700           A4         18         72         776           B1         27         88         948 | Unit Type         Units         (sqm)         Area (sqff)         Value           A1         18         64         689         6           A2         18         65         700         6           A3         9         65         700         6           A4         18         72         776         6           A4-P         18         72         776         6           B1         27         88         948         6           TOTAL         108         108         108         108         108 |